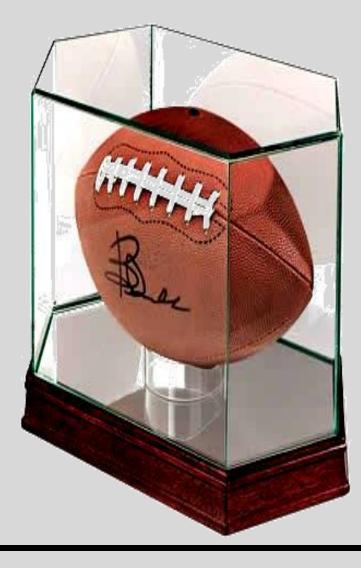

Raffle tickets are \$1 per ticket or \$5 for 6 tickets

Where: Osmond High School

When: Friday, February 12<sup>th</sup>

An autographed **Tom Osborne football and clear display case** will be raffled by Osmond TeamMates.